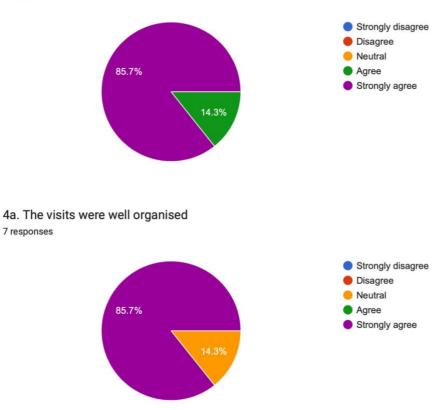

3c. The planned project activities have been done. 7 responses

4b. The sightseeing was interesting and educative 7 responses

4c. There was a good balance between the work plan and the cultural program. 7 responses