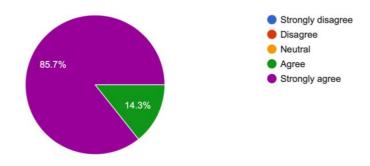

2a. I have had a good cooperation with other teachers during the mobility  $^{7\,\mbox{responses}}$ 

2b. I developed my skills in foreign languages 7 responses

2c. I became more aware of the school life in Europe and in Turkey 7 responses

2d. I got to know more the culture of the host country and the other partners. 7 responses

3a. The structure, contents and subjects of the activities were clear. 7 responses

3b. The projects tasks helped participants to be more participating, tolerant and responsible. 7 responses